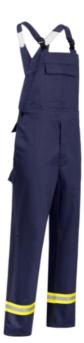

# **Bip Trousers**

Article No. 12030

- Bib pocket with flap and 2 hidden snap fasteners
- 2 integrated side pockets
- 1 patched back pocket with flap and 2 hidden snap fasteners
- 1 patched ruler pocket with flap and 1 hidden snap fastener
- Trousers fly with button
- · Waistband adjustable with buttons on both sides
- Elasticated strap in the middle of the fabric shoulder straps
- Solid plastic buckles
- High raised kidney protection
- Reflective stripes around each leg