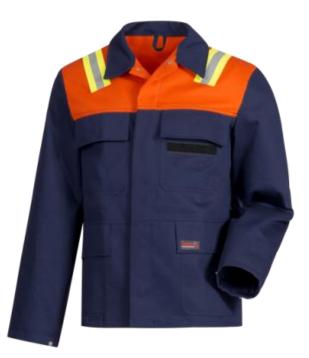

#### Jacket

Article No. 10030

- Turn down collar
- Concealed flap with snap fasteners
- 2 patched side pockets with flap and hidden snap fastener
- 2 patched chest pockets with flap and hidden snap fastener
- Loop tape below the left chest pocket for name strip
- 1 chest pocket inside on the left side
- Cuffs adjustable in size with snap fastener
- · Reflective stripes across the shoulders