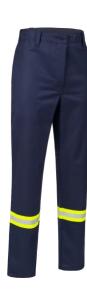

## **Trousers**

Article No. 11030

- Trousers waistband with 7 belt loops
- 2 integrated side pockets
- 1 patched back pocket with flap and hidden snap fastener
- 1 patched ruler pocket with flap and hidden snap fastener
- Trousers fly with buttons
- Reflective stripes around each leg